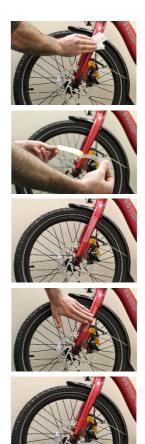

For best results, wash hands thoroughly before application to avoid film contamination, such as fingerprints, which are difficult to remove. Check paint manufacturer's instructions for recommended cure time and method.

## A – 197mm X 17mm

- B 127mm X 17mm
- Wash your hands before starting the application, to avoid fingerprints on the adhesive. Thoroughly clean and dry painted surface you will be applying Wisper scratch guard too.
- 2. Remove the backing film from your Wisper scratch guard
- Once the backing has been removed apply your Wisper scratch guard softly to the painted surface you will want to protect
- 4. Once satisfied with the position of your Wisper scratch guard press down firmly in a horizontal pattern.
- 5. Once all the air has been pushed out from under the Wisper scratch guard You are ready to ride.