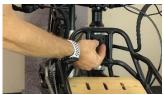

3. Offer the front rack in position and hand tighten the first couple of machine bolts into the mount to loosely secure the rack

4. Secure the Wisper front rack with the existing 4 x 5mm Allen cap head bolts provided to secure the Wisper fascia plate.

5. Tighten up the 4 x machine bolts securing the rack to its mounting using a 5mm hex key.

Mounted front rack

A7 Chaucer Business Park, Kemsing, kent, TN15 6PW