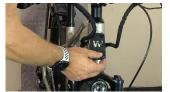

## **Attaching Front Rack for Wisper Wayfarer Range**

Time: 20mins (beginner level)

Tools: 5mm Allen key

1. Remove the 5mm Allen machine bolts.

2. Remove the Wisper fascia plate concealing the front rack mount.

3. Offer the front rack in position and hand tighten the first couple of machine bolts into the mount to loosely secure the rack

4. Secure the Wisper front rack with the existing 4 x 5mm Allen cap head bolts provided to secure the Wisper fascia plate.