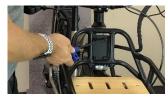

5. Tighten up the 4 x machine bolts securing the rack to its mounting using a 5mm hex key.

Mounted front rack

A7 Chaucer Business Park, Kemsing, kent, TN15 6PW